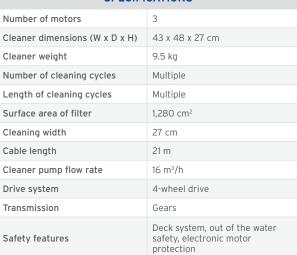

15 x 7 m



Cleans floor. walls and water



Remotecontrolled mode



programmable time clock

# Patented cyclonic technology

for cleaning without loss of suction power

Zodiac® engineers have designed the first cyclonic suction pool cleaners.

This technology creates a highpower vortex inside the filter. In this way debris is kept in suspension, preventing the filter from clogging and providing more power and more consistent suction.





### 4-wheel drive technology

Grips pool walls

RV 5500 is equipped with 4-wheel drive, giving it perfect grip on the walls, reducing the risk of it becoming detached.

## **Patented Lift System**

20% less effort

Taking your cleaner out of the water is easy, thanks to the powerful rear jet that is activated when removing the unit from the water.







#### **OPTIONAL ACCESSORIES**



Fine debris filter



Large debris filter





Motion sensing remote. Responsive cleaning control in the palm of your hand



Filter canister with easy access and large capacity (5L)



Filter full indicator



Control box programmable for up to 7 days



Trolley

RCS Paris 395 068 679 - A better life - © Photo credits: Getty - Eyedom - ZODIAC® - ZODIAC® is a registered trademark of Zodiac International