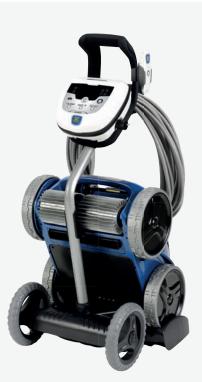

#### RV 5500 VORTEX™ PRO 4WD

All shapes of pools

All floors

Size up to 15 x 7 m

Cleans floor. walls and water

Remotecontrolled mode

programmable time clock

### 4-wheel drive technology

Grips pool walls

RV 5500 is equipped with 4-wheel drive, giving it perfect grip on the walls, reducing the risk of it becoming detached.

Control box programmable for up to 7 days

Trolley

RCS Paris 395 068 679 - A better life - © Photo credits: Getty - Eyedom - ZODIAC® - ZODIAC® is a registered trademark of Zodiac International