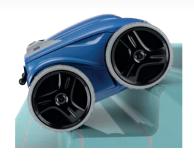

#### RV 5500 VORTEX™ PRO 4WD

All shapes of pools

All floors

Size up to 15 x 7 m

Cleans floor. walls and water

Remotecontrolled mode

programmable time clock

### 4-wheel drive technology

Grips pool walls

RV 5500 is equipped with 4-wheel drive, giving it perfect grip on the walls, reducing the risk of it becoming detached.