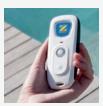

#### **OPTIONAL ACCESSORIES**

Fine debris filter

Large debris filter

Motion sensing remote. Responsive cleaning control in the palm of your hand

Filter canister with easy access and large capacity (5L)

Filter full indicator