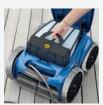

## **Patented Lift System**

20% less effort

Taking your cleaner out of the water is easy, thanks to the powerful rear jet that is activated when removing the unit from the water.