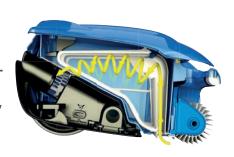

# Patented cyclonic technology

for cleaning without loss of suction power

Zodiac® engineers have designed the first cyclonic suction pool cleaners.

This technology creates a highpower vortex inside the filter. In this way debris is kept in suspension, preventing the filter from clogging and providing more power and more consistent suction.