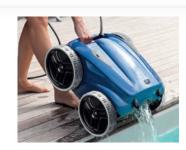

## **Patented Lift System**

20% less effort

Taking your cleaner out of the water is easy, thanks to the powerful rear jet that is activated when removing the unit from the water.