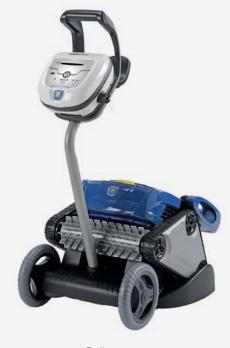

# RC 4400 CyclonX™ PRO

All shapes of pools

All floors

Size up to 12 x 6m

Number of motors

Cleans floor. walls and water line

**SPECIFICATIONS** 

Protective cover

Filter basket with easy access and large capacity (3.7 L)

Extra-wide suction inlet (22 cm) for collecting all types of debris

Transparent window

Trolley

RCS Paris 395 068 679 - A better life - © Photo credits: Getty - Eyedom - ZODIAC® - ZODIAC® is a registered trademark of Zodiac International,