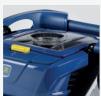

### Filter full indicator

Shows when filter must be cleaned

For maximum ease of use, to maintain strong suction.

Cleaner weight Number of cleaning cycles Floor only: 1 hour - 1.5 h - 2 h Length of cleaning cycles Floor/walls/water line: 2 h - 2.5 h - 3 h Surface area of filter  $1,370 \text{ cm}^2 / 100 \mu$ Cleaning width 22 cm 18 m Cable length Cleaner pump flow rate 16 m<sup>3</sup>/h Drive system Tracks

Protective cover

Filter basket with easy access and large capacity (3.7 L)

Extra-wide suction inlet (22 cm) for collecting all types of debris

Transparent window

Trolley

RCS Paris 395 068 679 - A better life - © Photo credits: Getty - Eyedom - ZODIAC® - ZODIAC® is a registered trademark of Zodiac International,