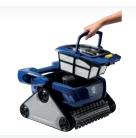

### Push'n'Go™

For easy filter access

One simple push of the Push'n'Go™ button raises the filter handle for easy removal.

Protective cover

Filter basket with easy access and large capacity (3.7 L)

Extra-wide suction inlet (22 cm) for collecting all types of debris

Transparent window

Trolley

RCS Paris 395 068 679 - A better life - © Photo credits: Getty - Eyedom - ZODIAC® - ZODIAC® is a registered trademark of Zodiac International,