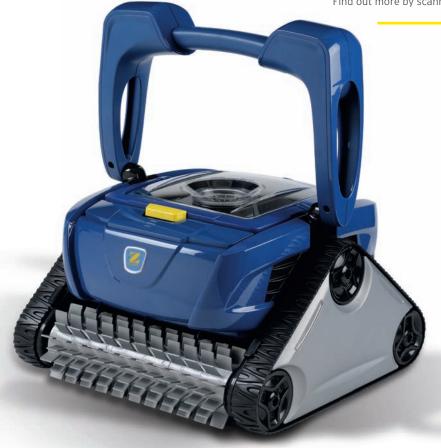

# RC 4400 CyclonX™ PRO

All shapes of pools

All floors

Size up to 12 x 6m

Number of motors

Cleans floor. walls and water line

**SPECIFICATIONS** 

Protective cover

Filter basket with easy access and large capacity (3.7 L)

Extra-wide suction inlet (22 cm) for collecting all types of debris

Transparent window

Trolley

RCS Paris 395 068 679 - A better life - © Photo credits: Getty - Eyedom - ZODIAC® - ZODIAC® is a registered trademark of Zodiac International,