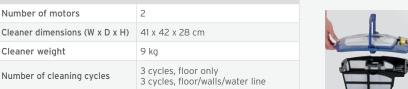

# RC 4400 CyclonX™ PRO

All shapes of pools

All floors

Size up to 12 x 6m

Number of motors

Cleans floor. walls and water line

**SPECIFICATIONS** 

### Filter full indicator

Shows when filter must be cleaned

For maximum ease of use, to maintain strong suction.

Cleaner weight Number of cleaning cycles Floor only: 1 hour - 1.5 h - 2 h Length of cleaning cycles Floor/walls/water line: 2 h - 2.5 h - 3 h Surface area of filter  $1,370 \text{ cm}^2 / 100 \mu$ Cleaning width 22 cm 18 m Cable length Cleaner pump flow rate 16 m<sup>3</sup>/h Drive system Tracks