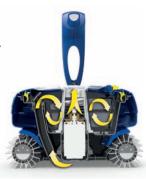

## Patented cyclonic technology

for cleaning without loss of suction power

Zodiac® engineers have designed the first cyclonic suction pool cleaners.

This technology creates a high-power vortex inside the filter. In this way debris is kept in suspension, preventing the filter from clogging and providing more power and more consistent suction.

### Push'n'Go™

For easy filter access

One simple push of the Push'n'Go™ button raises the filter handle for easy removal.

### Filter full indicator

Shows when filter must be cleaned

For maximum ease of use, to maintain strong suction.

Cleaner weight Number of cleaning cycles Floor only: 1 hour - 1.5 h - 2 h Length of cleaning cycles Floor/walls/water line: 2 h - 2.5 h - 3 h Surface area of filter  $1,370 \text{ cm}^2 / 100 \mu$ Cleaning width 22 cm 18 m Cable length Cleaner pump flow rate 16 m<sup>3</sup>/h Drive system Tracks

Protective cover

Filter basket with easy access and large capacity (3.7 L)

Extra-wide suction inlet (22 cm) for collecting all types of debris

Transparent window

Trolley

RCS Paris 395 068 679 - A better life - © Photo credits: Getty - Eyedom - ZODIAC® - ZODIAC® is a registered trademark of Zodiac International,