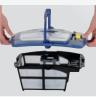

### Push'n'Go™

For easy filter access

One simple push of the Push'n'Go™ button raises the filter handle for easy removal.

Protective cover

Filter basket with easy access and large capacity (3.7 L)

Extra-wide suction inlet (22 cm) for collecting all types of debris

Transparent window

Trolley

RCS Paris 395 068 679 - A better life - © Photo credits: Getty - Eyedom - ZODIAC® - ZODIAC® is a registered trademark of Zodiac International,