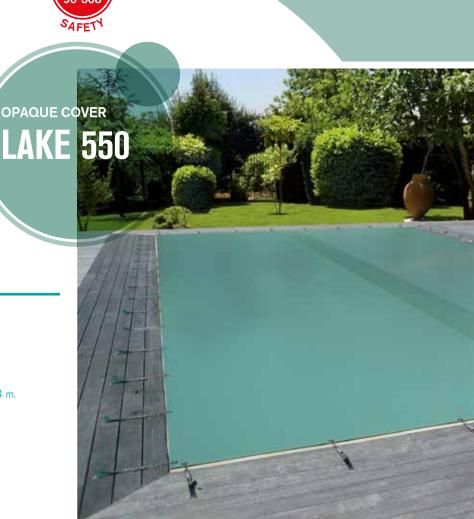

#### **LAKE 550**

Made to measure, the Lake 550 cover gives you a worry-free winter.

The robustness of the materials and fixtures provides a perfect stretch to the cover, giving it a perfectly aesthetic appearance. It has an anti-UV and fungicide treatment that will maintain all its qualities over time.

# PRODUCT SHEET

- Opaque safety cover for pools from 2.5 x 3 m up to 6 x 14 m.
- Pre-stressed un-deformable Ferrari fabric 550 g/m<sup>2</sup>.
- Fixtures adapted to wood or concrete coping.
- Bespoke production quality from our French workshops.