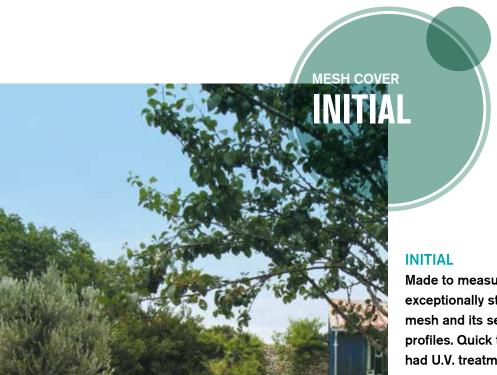

Made to measure, the INITIAL mesh cover is exceptionally strong thanks to its polypropylene mesh and its sewn straps reinforced with PVC profiles. Quick to install thanks to its fixtures, it has had U.V. treatment for perfect durability in time.

## **SUPERGREEN**

Due to its exceptional strength, the Supergreen is the ideal mesh cover for large pools.