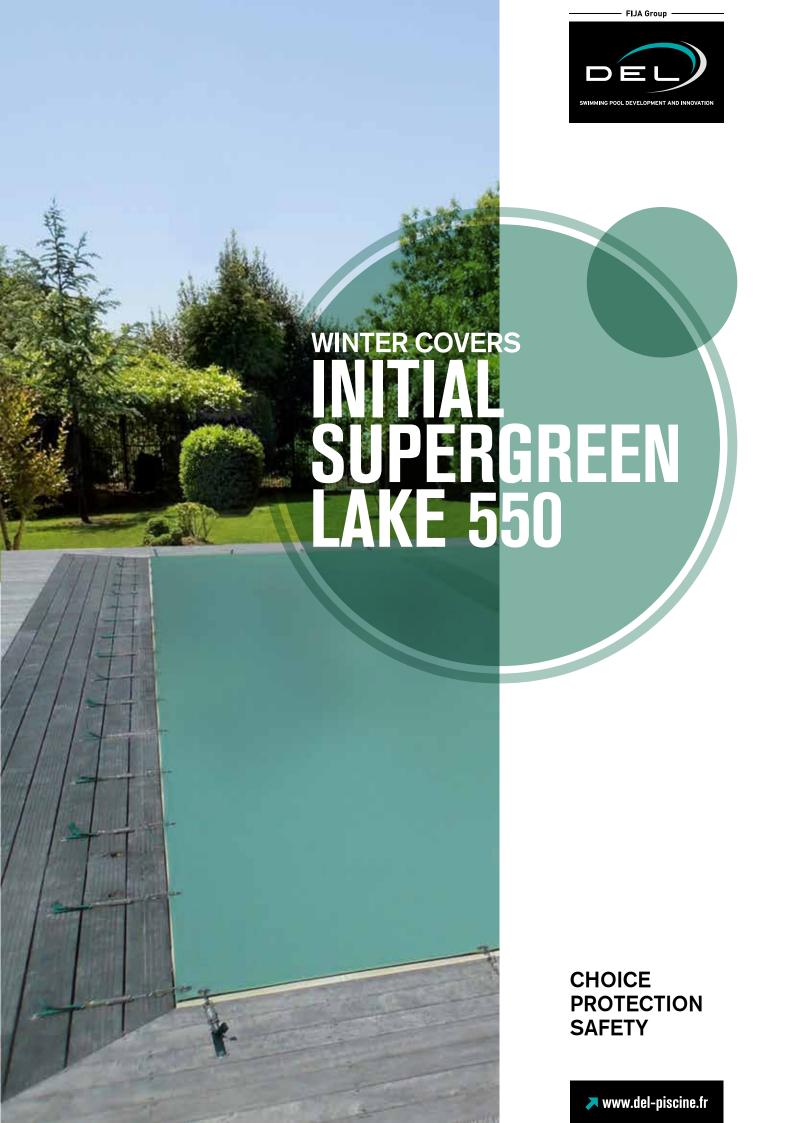

#### **LAKE 550**

Made to measure, the Lake 550 cover gives you a worry-free winter.

The robustness of the materials and fixtures provides a perfect stretch to the cover, giving it a perfectly aesthetic appearance. It has an anti-UV and fungicide treatment that will maintain all its qualities over time.

# PRODUCT SHEET

- Opaque safety cover for pools from 2.5 x 3 m up to 6 x 14 m.
- Pre-stressed un-deformable Ferrari fabric 550 g/m<sup>2</sup>.
- Fixtures adapted to wood or concrete coping.
- Bespoke production quality from our French workshops.