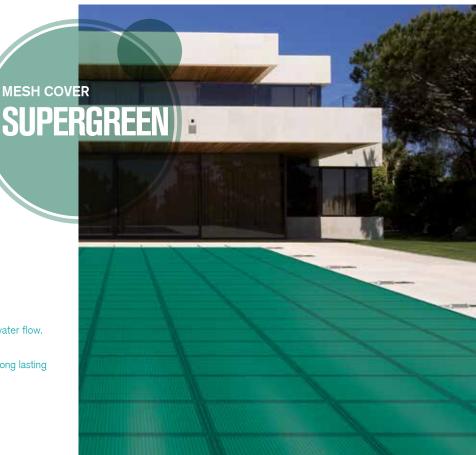

## **SUPERGREEN**

Due to its exceptional strength, the Supergreen is the ideal mesh cover for large pools.

# PRODUCT SHEET.

GREEN

- For pools from 2.5 x 3 m up to 6 x 13 m (+  $\emptyset$  3 m steps) (beyond this the cover is not compliant).
- $\bullet$  Polyethylene mesh 235 g/m², unequalled strength.
- 89% opacity to combat photosynthesis while letting the water flow.
- Fixtures adapted to wood or concrete coping.
- PVC reinforcements under the straps, 3 needle sewing for long lasting strength.
- Bespoke production quality from our French workshops.