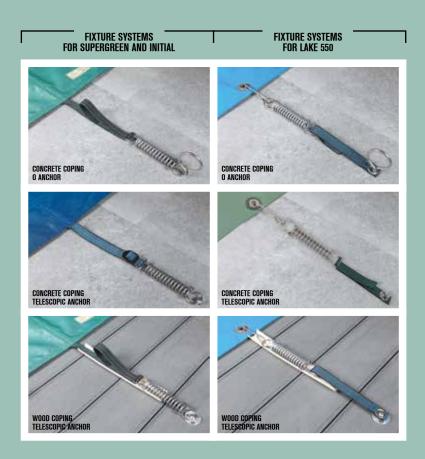

# FIXTURE SYSTEMS

The purpose of DEL safety winter covers is not to replace the vigilance of parents and/or responsible adults which remains the essential factor for the safety of young children. DEL winter covers are safety covers designed to prevent children under 5 years old from accessing the pool. A child can drown in under 3 minutes, no type of protective measure can replace the monitoring and vigilance of a responsible adult