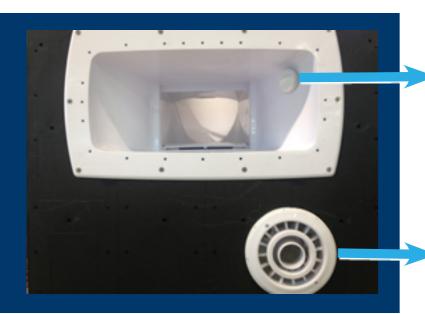

## Easy and efficient

Taking advantage of a unique system of twin ventury, the Turbo jet adds to the amount of water supplied by the pump.

It sucks in the pool so as to double the normal rate. If the pump delivers up to 15M3/h, the Turbo jet will increase the rate up to 30M3/h providing free and a very large amount of water that can be used for any massage.

Turbo Jet may be used with or without air intake. Its design is such that it requires only a low flow to be operational.

**AIR CONTROL** 

Allows control of air flow mixed with water

## **TURBO JET**

The pleasure of a whirlpool bath!

Turbo Jet allows you to enjoy the pleasure that a powerful jet whirlpool with or without air bubbles.

With its dual venturi effect, the discharge nozzle significantly increases the waterflow and cereates a whirlpool effect particularly pleasant.