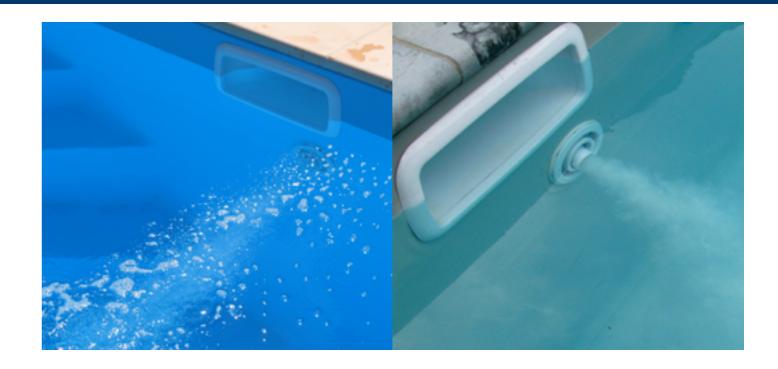

«Excellence»

by

Compact filtration unit

A CONCRETE CONCEPT YOU WILL LOVE!

- The large skimmer provides important skimming, the pivoting panel retains the debris, then the water passes through the basket that has a pre-filter to stop the larger impurities (needles, leaves ...)
- Discreet, perfectly integrated into the pool.
- Clean water is aspirated by the pump and pumped into the basin through a double venturi nozzle spa with increased flow up to 30 m3 / h!

## Easy and efficient

Taking advantage of a unique system of twin ventury, the Turbo jet adds to the amount of water supplied by the pump.

It sucks in the pool so as to double the normal rate. If the pump delivers up to 15M3/h, the Turbo jet will increase the rate up to 30M3/h providing free and a very large amount of water that can be used for any massage.

## **TURBO JET**

The pleasure of a whirlpool bath!

Turbo Jet allows you to enjoy the pleasure that a powerful jet whirlpool with or without air bubbles.

With its dual venturi effect, the discharge nozzle significantly increases the waterflow and cereates a whirlpool effect particularly pleasant.