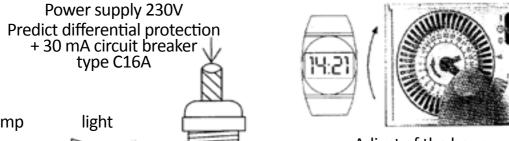

## Energy saver ! Water saver I Ecological I

THE COMPACT FILTRATION UNIT: EXCELLENCE

filtration/pump

light

WARNING: ELECTRICAL CONNECTION MUST BE MADE BY A COMPETENT PROFESSIONAL RESPECT OF THE STANDARD C-1500

Adjust of the hour

Adjust of the working time

Insde the Excellence Compact filtrationunit

Filter switch: Manual OFF-AUTO/Switch light

Connectors transofrmer 12V/100VA

To lightning transformer Filtration pump 1.1kW 5A