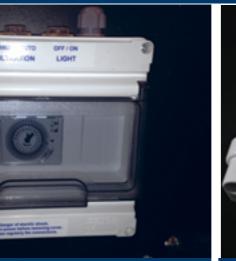

## Energy saver ! Water saver I Ecological I

THE COMPACT FILTRATION UNIT: EXCELLENCE

filtration/pump

light

WARNING: ELECTRICAL CONNECTION MUST BE MADE BY A COMPETENT PROFESSIONAL RESPECT OF THE STANDARD C-1500

Adjust of the hour

Adjust of the working time

Insde the Excellence Compact filtrationunit

Filter switch: Manual OFF-AUTO/Switch light

Connectors transofrmer 12V/100VA

To lightning transformer Filtration pump 1.1kW 5A