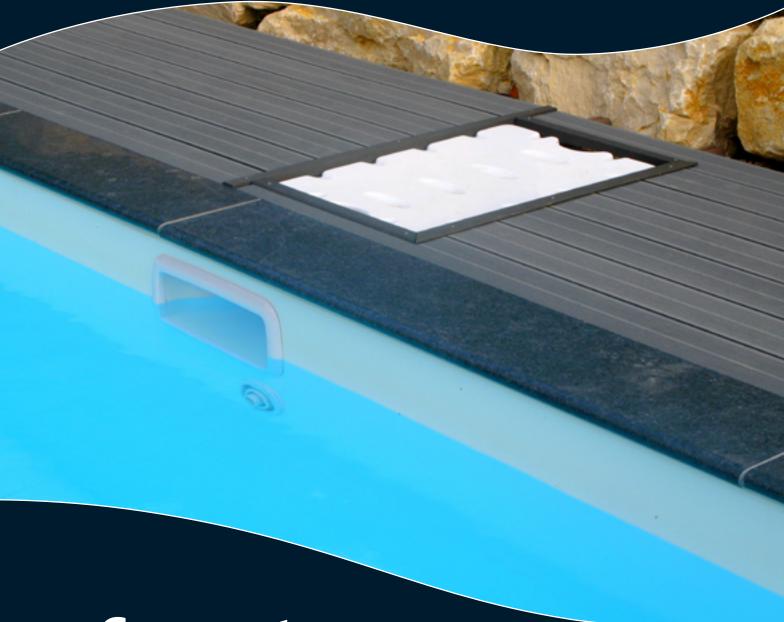

«Excellence»

by

Compact filtration unit

A CONCRETE CONCEPT YOU WILL LOVE!

- The large skimmer provides important skimming, the pivoting panel retains the debris, then the water passes through the basket that has a pre-filter to stop the larger impurities (needles, leaves ...)
- Discreet, perfectly integrated into the pool.
- Clean water is aspirated by the pump and pumped into the basin through a double venturi nozzle spa with increased flow up to 30 m3 / h!

Powerful up to 20 m3 / h of filtration to pool up to 100 m3.

- Whirlpool with integrated massage.
- Ease of maintenance, a single monthly cleaning of the filter is usually sufficient.