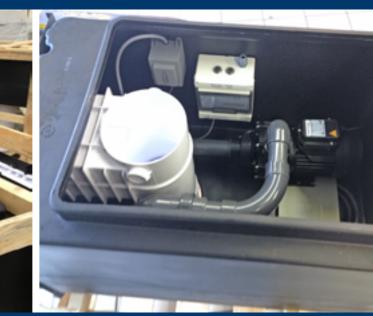

«Excellence»

by

Compact filtration unit

A CONCRETE CONCEPT YOU WILL LOVE!

- The large skimmer provides important skimming, the pivoting panel retains the debris, then the water passes through the basket that has a pre-filter to stop the larger impurities (needles, leaves ...)
- Discreet, perfectly integrated into the pool.
- Clean water is aspirated by the pump and pumped into the basin through a double venturi nozzle spa with increased flow up to 30 m3 / h!

Powerful up to 20 m3 / h of filtration to pool up to 100 m3.

- Whirlpool with integrated massage.
- Ease of maintenance, a single monthly cleaning of the filter is usually sufficient.

## **Energy saver!** Water saver! **Ecological!**

- Extra-fine filtration 15μ! compared to 40μ a sand filtration. With the tablet flocculant is approaching 5 μ finesse! Very low consumer products.

- Energy efficient, low pressure drop because any significant length of piping to circulate the