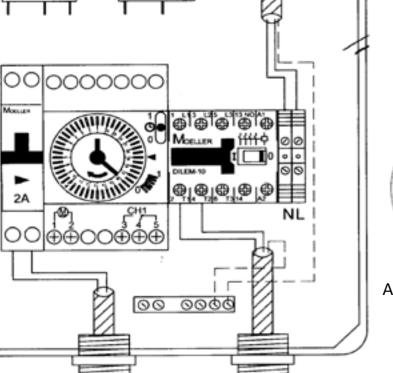

## Energy saver ! Water saver I Ecological I

THE COMPACT FILTRATION UNIT: EXCELLENCE

filtration/pump

light

WARNING: ELECTRICAL CONNECTION MUST BE MADE BY A COMPETENT PROFESSIONAL RESPECT OF THE STANDARD C-1500

Adjust of the hour

Adjust of the working time

Insde the Excellence Compact filtrationunit

Filter switch: Manual OFF-AUTO/Switch light

Connectors transofrmer 12V/100VA

To lightning transformer Filtration pump 1.1kW 5A