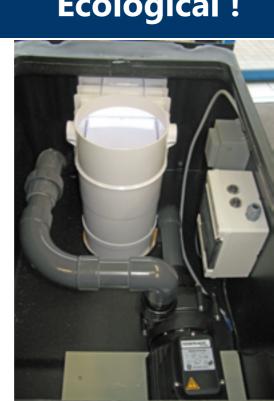

## Energy saver ! Water saver I Ecological I

THE COMPACT FILTRATION UNIT: EXCELLENCE

filtration/pump

light

WARNING: ELECTRICAL CONNECTION MUST BE MADE BY A COMPETENT PROFESSIONAL RESPECT OF THE STANDARD C-1500

Adjust of the hour

Adjust of the working time

Insde the Excellence Compact filtrationunit

Filter switch: Manual OFF-AUTO/Switch light

Connectors transofrmer 12V/100VA

To lightning transformer Filtration pump 1.1kW 5A