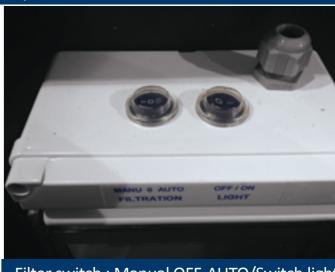

## Energy saver ! Water saver I Ecological I

THE COMPACT FILTRATION UNIT: EXCELLENCE

filtration/pump

light

WARNING: ELECTRICAL CONNECTION MUST BE MADE BY A COMPETENT PROFESSIONAL RESPECT OF THE STANDARD C-1500

Adjust of the hour

Adjust of the working time

Insde the Excellence Compact filtrationunit

Filter switch: Manual OFF-AUTO/Switch light

Connectors transofrmer 12V/100VA

To lightning transformer Filtration pump 1.1kW 5A