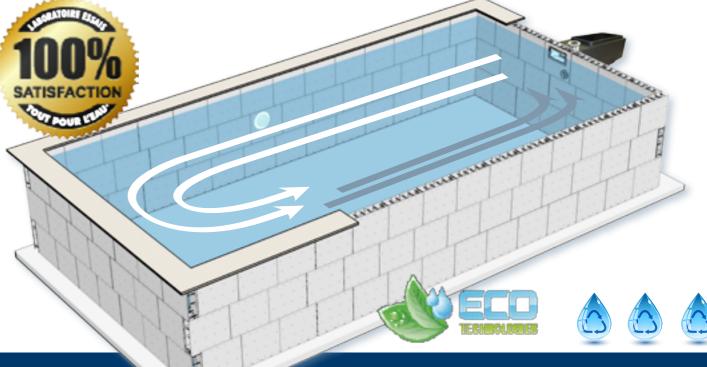

## **Energy saver!** Water saver! **Ecological!**

- Extra-fine filtration 15μ! compared to 40μ a sand filtration. With the tablet flocculant is approaching 5 μ finesse! Very low consumer products.

- Energy efficient, low pressure drop because any significant length of piping to circulate the

- Saving water, no washing filter sewer (250 liters / week for a conventional sand filtration).

- Low engine power!

- Environmentally friendly, no water discharge

**Powerful Jet strim!** 

water.

treated sewage.