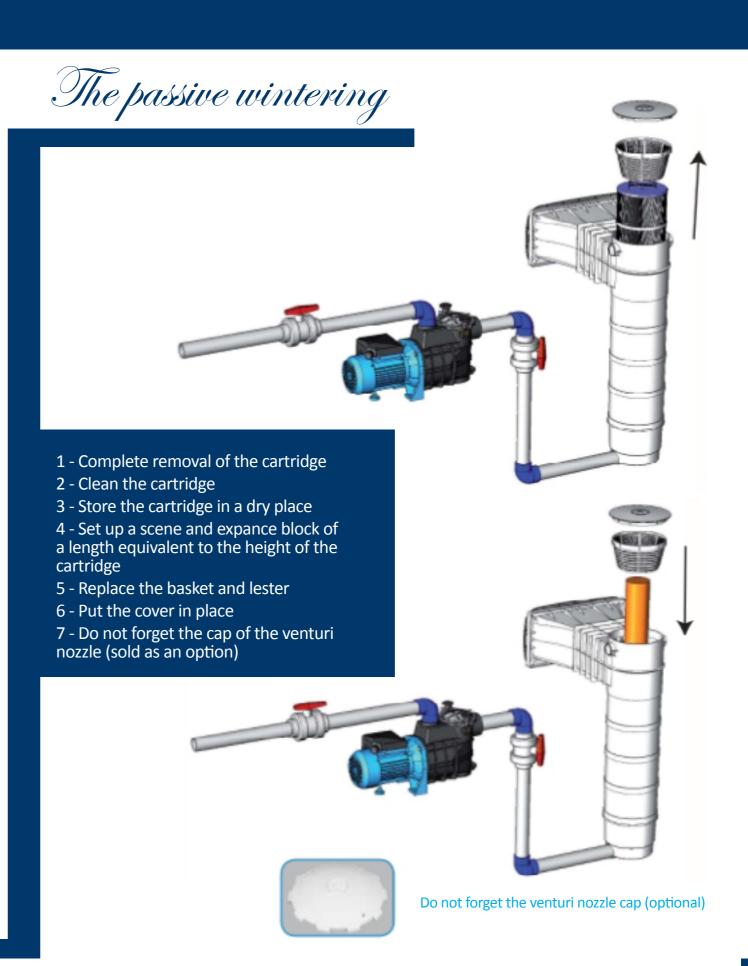

## **Energy saver!** Water saver! **Ecological!**

- Extra-fine filtration 15μ! compared to 40μ a sand filtration. With the tablet flocculant is approaching 5 μ finesse! Very low consumer products.

- Energy efficient, low pressure drop because any significant length of piping to circulate the

- Saving water, no washing filter sewer (250 liters / week for a conventional sand filtration).

- Low engine power!

- Environmentally friendly, no water discharge

**Powerful Jet strim!** 

water.

treated sewage.

## Energy saver ! Water saver I Ecological I

THE COMPACT FILTRATION UNIT: EXCELLENCE

filtration/pump

light

WARNING: ELECTRICAL CONNECTION MUST BE MADE BY A COMPETENT PROFESSIONAL RESPECT OF THE STANDARD C-1500