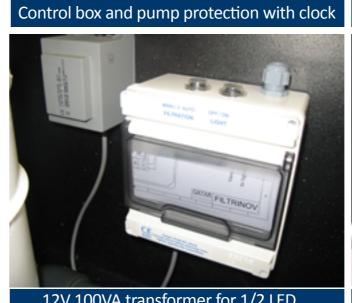

## Energy saver ! Water saver I Ecological I

THE COMPACT FILTRATION UNIT: EXCELLENCE

filtration/pump

light

WARNING: ELECTRICAL CONNECTION MUST BE MADE BY A COMPETENT PROFESSIONAL RESPECT OF THE STANDARD C-1500

Adjust of the hour

Adjust of the working time

Insde the Excellence Compact filtrationunit

Filter switch: Manual OFF-AUTO/Switch light

Connectors transofrmer 12V/100VA

To lightning transformer Filtration pump 1.1kW 5A