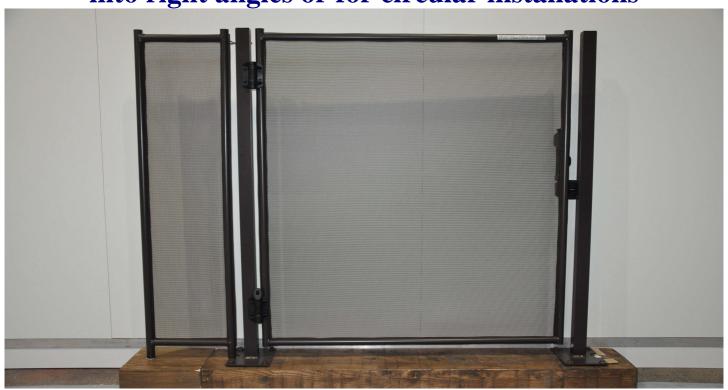

# AMOVABLE RIGID PANEL Ø 16 or Ø 30 mm FOR SELF CLOSING GATE

Solves the problems of tension near the self closing gate into right angles or for circular installations

25 cm RIGID PANEL INTO RIGHT ANGLES or 50 CM RIGID PANEL FOR CIRCULAR INSTALLATIONS

### INSTALLATION OF THE SELF CLOSING GATE IN A ROUND LINE