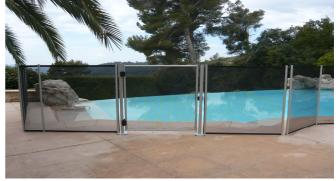

# THE BEETHOVEN FENCE

# PHYSICAL OBSTACLE - REMOVABLE EUROPEAN QUALITY

### **NEW: RIGID PANEL FOR SELF CLOSING GATE**

THIS FENCE HAS BEEN SPECIALLY CREATED FOR THE PROTECTION OF CHILDREN AROUND THE SWIMMING POOL

#### **AESTHETIC QUALITIES: TRANSPARENCY**

Black mesh, chocolate mesh, green mesh blending into the space. Like plexiglass but no maintenance.

**REMOVABLE** partly or totally in minutes.

#### **SECURITY**

No holds for children to climb.

The fabric will not injure a child that falls on the fence.

Toys cannot pass through or under the fence. The transparent fabric allows easy supervision. Protection for animals.