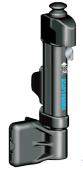

### **HARDWAR**

LOCK: magna latch Court.

Lock with bottom to pull up to open: inaccessible

for children

HINGES: on a spring allowing automatic closure.

Speed of closure controllable