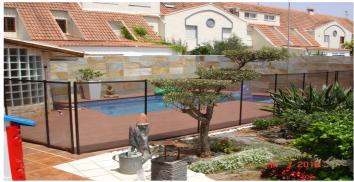

#### **AESTHETIC QUALITIES: TRANSPARENCY**

Black mesh, chocolate mesh, green mesh blending into the space. Like plexiglass but no maintenance.

**REMOVABLE** partly or totally in minutes.

#### **SECURITY**

No holds for children to climb.

The fabric will not injure a child that falls on the fence.

Toys cannot pass through or under the fence. The transparent fabric allows easy supervision. Protection for animals.

### **AESTHETICS**

TOTAL TRANSPARENCY

REMOVABLE in a few minutes, partially or completly. No post or fixing remain in the ground and the holes are protected by caps (conforming to the standard)

MESH NET in polyesther + PVC