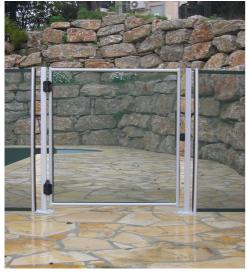

#### AUTOMATIC SELF CLOSING GATE

NFP 90 - 306 (obligatory for collective pools) Rigid frame with mesh infill . Mounted on a base, self closes thanks to its spring hinges. Delivered with 2 keys. Compatible with The Beethoven  $\emptyset$  16 or  $\emptyset$ 30 mm.

### **GATES**

**AUTOMATIC SELF CLOSING GATE** 

Obligatory for pools with collective use : gites, hotels, co –ownership, carers of children MANUAL CLOSING

An inox proof hook is mounted at the end of each section. This fixing between each panel constitutes also an access to the pool. The security hook and the tension of the closure require two simultaneous operations with a strength of 20 newtons. This is a manual security for this mean of access: no break down.

### **SELF CLOSING GATE**

### **CONFORMS TO STANDARD AFNOR NFP 90 - 306**

Private or collective use / Obligatory for collective pools

This gate is aimed at limiting the access to the pool to children of less than 5 years old. Guarantee: 1 year - Tested to the LNE file 12 331

### **DESCRIPTION**

OVERALL WIDTH 1030mm

HEIGHT 1235 mm

SUPPORT POSTS 40 mm x 30 mm