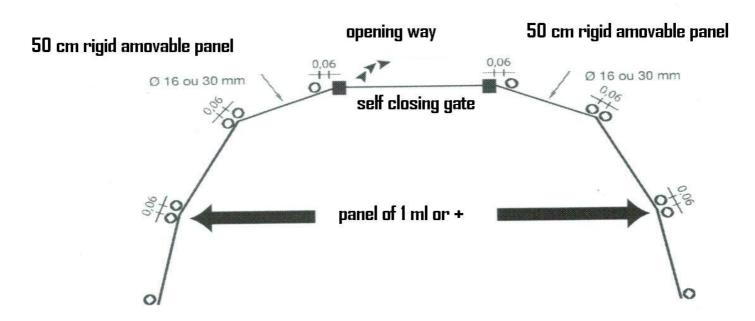

# AMOVABLE RIGID PANEL Ø 16 or Ø 30 mm FOR SELF CLOSING GATE

Solves the problems of tension near the self closing gate into right angles or for circular installations

25 cm RIGID PANEL INTO RIGHT ANGLES or 50 CM RIGID PANEL FOR CIRCULAR INSTALLATIONS

### INSTALLATION OF THE SELF CLOSING GATE IN A ROUND LINE

#### **SECURITY HOOK**

Make the hole for the second section 0.06 cm between post axis, position the sleeve and the post and attach the security hook. Then continue the installation. The rounded side of the post should be on the outside from the pool, the hook should be on the inside.