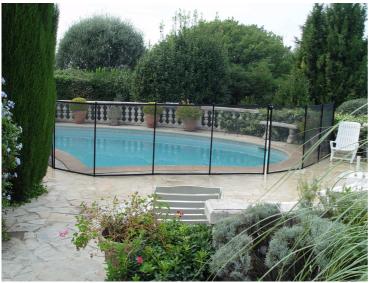

### **Beethoven range of colours:**

Black mesh with anodised posts Black mesh with black posts Green mesh with anodised posts

#### **AESTHETIC QUALITIES: TRANSPARENCY**

Black mesh, chocolate mesh, green mesh blending into the space. Like plexiglass but no maintenance.

**REMOVABLE** partly or totally in minutes.

#### **SECURITY**

No holds for children to climb.

The fabric will not injure a child that falls on the fence.

Toys cannot pass through or under the fence. The transparent fabric allows easy supervision. Protection for animals.