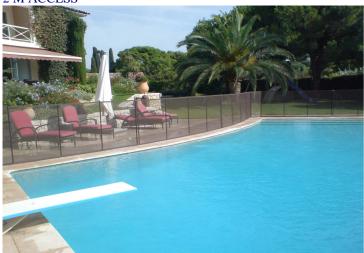

#### **AESTHETIC QUALITIES: TRANSPARENCY**

Black mesh, chocolate mesh, green mesh blending into the space. Like plexiglass but no maintenance.

**REMOVABLE** partly or totally in minutes.

#### **SECURITY**

No holds for children to climb.

The fabric will not injure a child that falls on the fence.

Toys cannot pass through or under the fence. The transparent fabric allows easy supervision. Protection for animals.