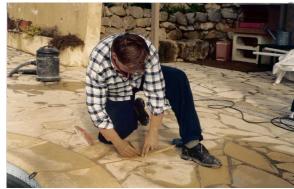

### **INSTALLATION IN PHOTOS**

#### **MAKE A PLAN**

Take the measurments of the fence in relation to the pool.Make a plan in chalk so that the posts are alligned. Mark with a pen the position of the hole to be drilled.