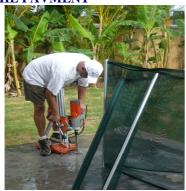

#### DRILLING THE PAVMENT

Drill with a 16 mm bit for Beethoven III or 30 mm bit for Beethoven. Evacuate the dust from the hole then place your sleeve ( sleeve to stick once the complete closure is installed).