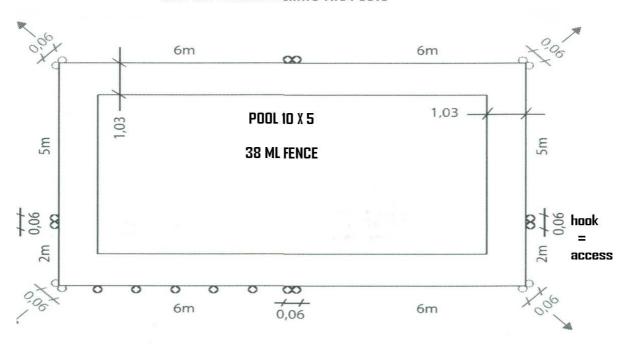

### SECTIONS FROM 1 TO 6 METERS AND UP TO 15 M

This choice of length allows a precise layout, and one installation conforms to the standard and less holes in the ground.

**ACCESS**: at the intersection of 2 sections. The sections are attached one to the other by security hooks. To open it is necessary to bring together the two outside posts stretching the tension by one hand and opening the hook with the other hand: so two actions at the same time. One achieves an opening of one meter on the right and at the same time on the left.

### **SECURITY**

European manufacture

Sections 1 to 6m and up to 15m on height 1.22m: allows precise layout and placement conforming to the standard

Aluminium posts mounted on mesh for excellent tension

#### **SECURITY HOOK**

Make the hole for the second section 0.06 cm between post axis, position the sleeve and the post and attach the security hook. Then continue the installation. The rounded side of the post should be on the outside from the pool, the hook should be on the inside.