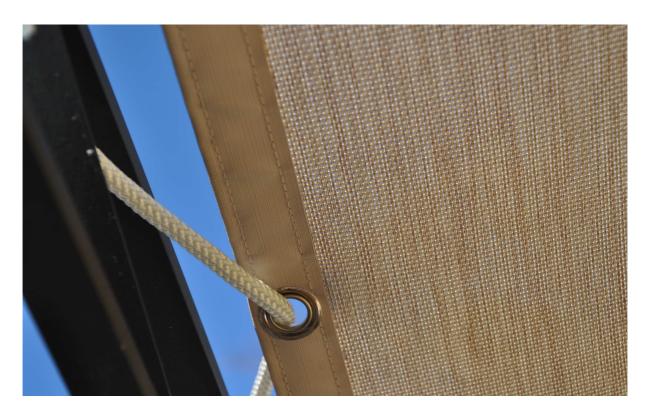

## SOLAR COVERS FOR PERGOLAS

### Made to measure

- Polyester mesh coated
- Treated anti ultra violet
- Product quality: 3 tons to 3 square meters resistance
- Doesn't loose its shape, doesn't warp
- Thanks to its openwork design (fine mesh) no danger of it being detached or torn by the wind.
- Thanks to its PVC properties (at compared with textile products) no marks and also thanks to its openwork no maintenance because no deposit can build up.
- Made to measure, any sizes, square or rectangular, fits all supports.
- Beautiful finish with, stainless steel eyelets every 30cms
- White fixing rope supplied
- This cover made with very fine mesh creating a solar scream but allowing ventilation so no sauna effect
- Color beige and cream harmonizing with the environnment
- Long life spend without visual change, top of the range cover
- Exellent quality /price ratio direct from industrial manufacturer.
- Square or rectangles shapes