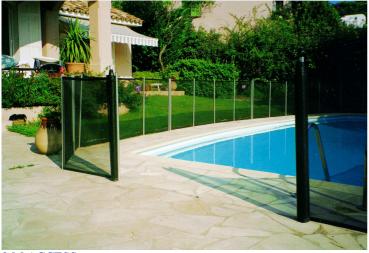

### SECTIONS FROM 1 TO 6 METERS AND UP TO 15 M

This choice of length allows a precise layout, and one installation conforms to the standard and less holes in the ground.

**ACCESS**: at the intersection of 2 sections. The sections are attached one to the other by security hooks. To open it is necessary to bring together the two outside posts stretching the tension by one hand and opening the hook with the other hand: so two actions at the same time. One achieves an opening of one meter on the right and at the same time on the left.

### **GATES**

**AUTOMATIC SELF CLOSING GATE** 

Obligatory for pools with collective use : gites, hotels, co –ownership, carers of children MANUAL CLOSING

An inox proof hook is mounted at the end of each section. This fixing between each panel constitutes also an access to the pool. The security hook and the tension of the closure require two simultaneous operations with a strength of 20 newtons. This is a manual security for this mean of access: no break down.