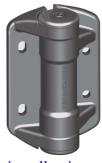

### **HARDWAR**

LOCK: magna latch Court.

Lock with bottom to pull up to open: inaccessible

for children

HINGES: on a spring allowing automatic closure.

Speed of closure controllable