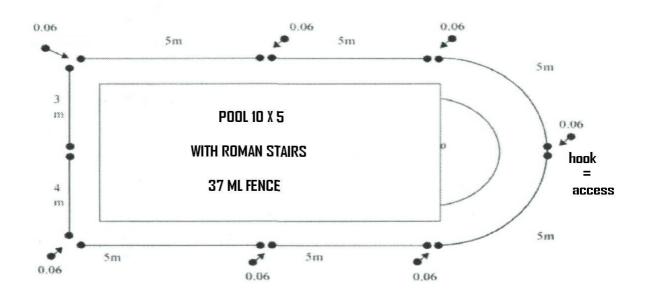

# AMOVABLE RIGID PANEL Ø 16 or Ø 30 mm FOR SELF CLOSING GATE

Solves the problems of tension near the self closing gate into right angles or for circular installations

25 cm RIGID PANEL INTO RIGHT ANGLES or 50 CM RIGID PANEL FOR CIRCULAR INSTALLATIONS

### INSTALLATION OF THE SELF CLOSING GATE IN A ROUND LINE

# RIGHT ANGLE (corner) ALWAYS 2 POSTS

#### INTO THE CORNERS ALWAYS TWO POSTS