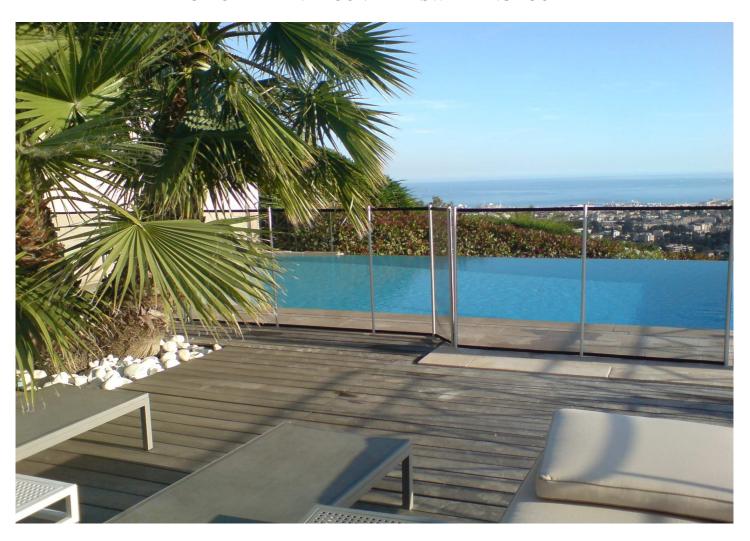

#### **AESTHETIC QUALITIES: TRANSPARENCY**

Black mesh, chocolate mesh, green mesh blending into the space. Like plexiglass but no maintenance.

**REMOVABLE** partly or totally in minutes.

#### **SECURITY**

No holds for children to climb.

The fabric will not injure a child that falls on the fence.

Toys cannot pass through or under the fence. The transparent fabric allows easy supervision. Protection for animals.

### **AESTHETICS**

TOTAL TRANSPARENCY

REMOVABLE in a few minutes, partially or completly. No post or fixing remain in the ground and the holes are protected by caps (conforming to the standard)

MESH NET in polyesther + PVC