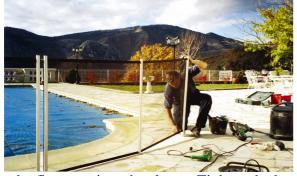

### **INSTALLATION IN PHOTOS**

#### RESPECT THE SPACE BETWEEN THE HOLES

Place the first post into the sleeve. Tighten the bottom binding and mark the position of the next hole with a pencil. Follow the same procedure with the net as a model to mark the holes then drill the holes one after the others.

#### **SECURITY HOOK**

Make the hole for the second section 0.06 cm between post axis, position the sleeve and the post and attach the security hook. Then continue the installation. The rounded side of the post should be on the outside from the pool, the hook should be on the inside.