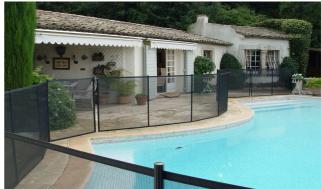

#### **AESTHETIC QUALITIES: TRANSPARENCY**

Black mesh, chocolate mesh, green mesh blending into the space. Like plexiglass but no maintenance.

**REMOVABLE** partly or totally in minutes.

#### **SECURITY**

No holds for children to climb.

The fabric will not injure a child that falls on the fence.

Toys cannot pass through or under the fence. The transparent fabric allows easy supervision. Protection for animals.

### **AESTHETICS**

TOTAL TRANSPARENCY

REMOVABLE in a few minutes, partially or completly. No post or fixing remain in the ground and the holes are protected by caps (conforming to the standard)

MESH NET in polyesther + PVC